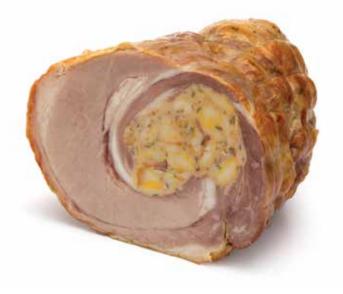

NAME OF PRODUCT

VEAL BRISKET (STUFFED)

COUNTRY OF ORIGIN

GERMANY

MADE FROM VEAL