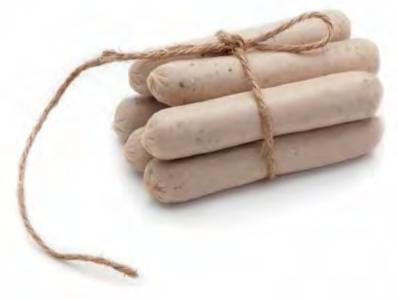

NAME OF PRODUCT
WEISSWURST

COUNTRY OF ORIGIN
MUNICH, GERMANY

MADE FROM VEAL

NAME OF PRODUCT

VEAL CHIPOLATA

COUNTRY OF ORIGIN

INTERNATIONAL

MADE FROM VEAL