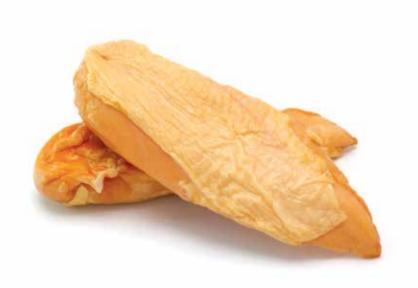

NAME OF PRODUCT

AMAZING

CHICKEN BREAST

NAME OF PRODUCT

COUNTRY OF ORIGIN

INTERNATIONAL

MADE FROM CHICKEN

NAME OF PRODUCT **SMOKED CHICKEN BREAST** 