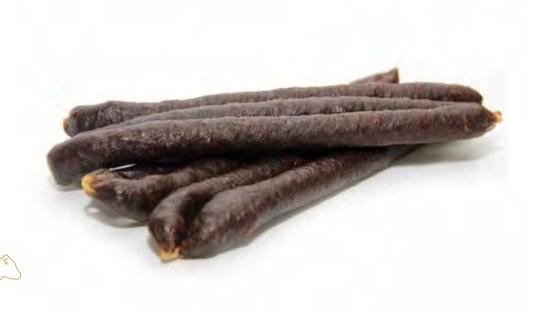

MADE FROM BEEF

NAME OF PRODUCT

AIR DRIED BEEF STICKS

COUNTRY OF ORIGIN

INTERNATIONAL

MADE FROM BEEF

NAME OF PRODUCT

NAME OF PRODUCT
AIR DRIED MINI
BEEF STICKS